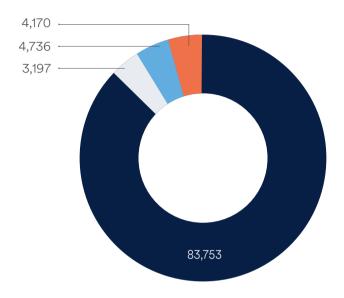

## **EXPENSES** 2019-2023

- Educational Trips and Activities
- Marketing and Fundraising
- Administration and Other
- Education Research, Evaluation

| Expenses \$ (000)                | 2019    | 2020   | 2021   | 2022    | 2023    |
|----------------------------------|---------|--------|--------|---------|---------|
| Educational Trips and Activities | 124,891 | 35,770 | 21,871 | 126,271 | 83,753  |
| Education Research, Evaluation   | 3,569   | 2,853  | 3,218  | 5,475   | 3,197   |
| Marketing and Fundraising        | 8,233   | 4,744  | 4,416  | 6,910   | 4,736   |
| Administration and Other         | 3,562   | 7,070  | 5,244  | 10,340  | 4,170   |
| Total Expenses 10-day Trip       | 140,255 | 50,437 | 34,749 | 148,995 | 95,855  |
| Onward                           | -       | -      | -      | 17,011  | 16,996  |
| Excel                            | 2,252   | 1,233  | 1,957  | 2,849   | 2,900   |
| Grand Total                      | 142,507 | 51,670 | 36,706 | 168,856 | 115,751 |